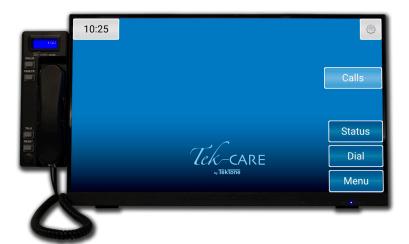

designed to meet the needs of facilities across the entire healthcare spectrum.

The NC415G3 master station includes the Tek-CARE user interface on a compact, five-inch, LCD touchscreen, as well as an optional audio handset and cradle for placement. With the handset, staff can communicate loudly and clearly with residents between

patient rooms and the nurses station without the interference of background noise. The

NC404TS master station features the same Tek-CARE user interface, along with a 22" screen will full touchscreen capabilities. This master includes options for Icon View and Map View in addition to classic List View.