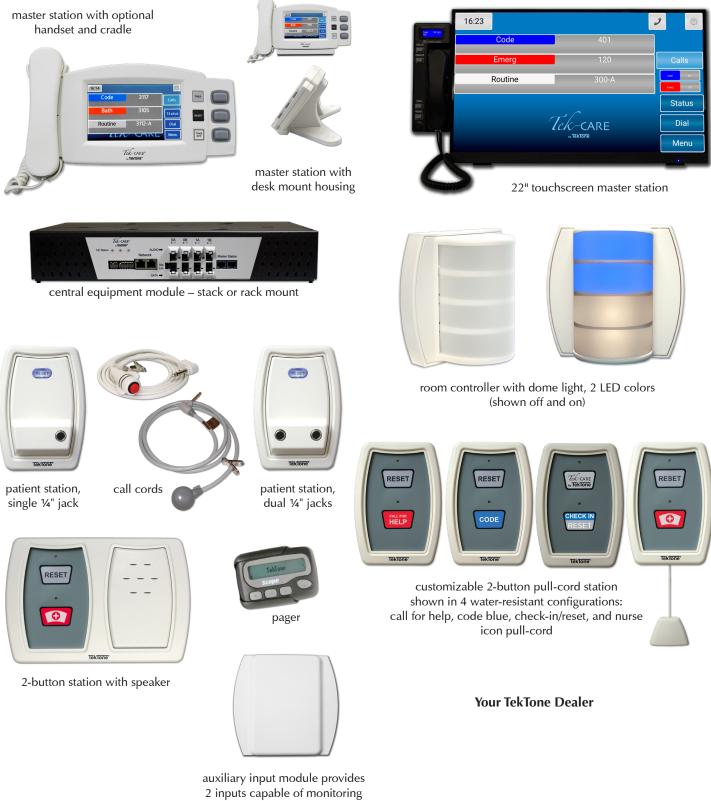

designed to meet the needs of facilities across the entire healthcare spectrum.

The NC415G3 master station includes the Tek-CARE user interface on a compact, five-inch, LCD touchscreen, as well as an optional audio handset and cradle for placement. With the handset, staff can communicate loudly and clearly with residents between

patient rooms and the nurses station without the interference of background noise. The

NC404TS master station features the same Tek-CARE user interface, along with a 22" screen will full touchscreen capabilities. This master includes options for Icon View and Map View in addition to classic List View.

Two-button customizable stations are designed with optional pull cord and include inserts for emergency, code, or bath call stations — or create

custom inserts for call types unique to each facility. These stations can be used in oneor two-gang housings. In the two-gang housing, stations can be combined with other two-button stations, patient stations or even a speaker station to provide audio communication with custom calls. Optional water-resistant gaskets allow the stations to be used in showers, baths, or tub rooms. Add the Tek-CARE Appliance Server to easily integrate the Tek-CARE120 system with other nurse call systems, as well as a wide variety of building systems. The Tek-CARE Appliance Server

## Tek-CARE160 Components

2 inputs capable of monitoring devices such as door contacts, security panel outputs, and more

TekTone's quality system is registered by UL® to the ISO 9001:2015 standard. (Reference #10001510.) 324 Industrial Park Road • Franklin, NC 28734 • tektone@tektone.com Phone: 800.327.8466 or 828.524.9967 • Sales: option 2 • Tech Support: option 3 www.tektone.com