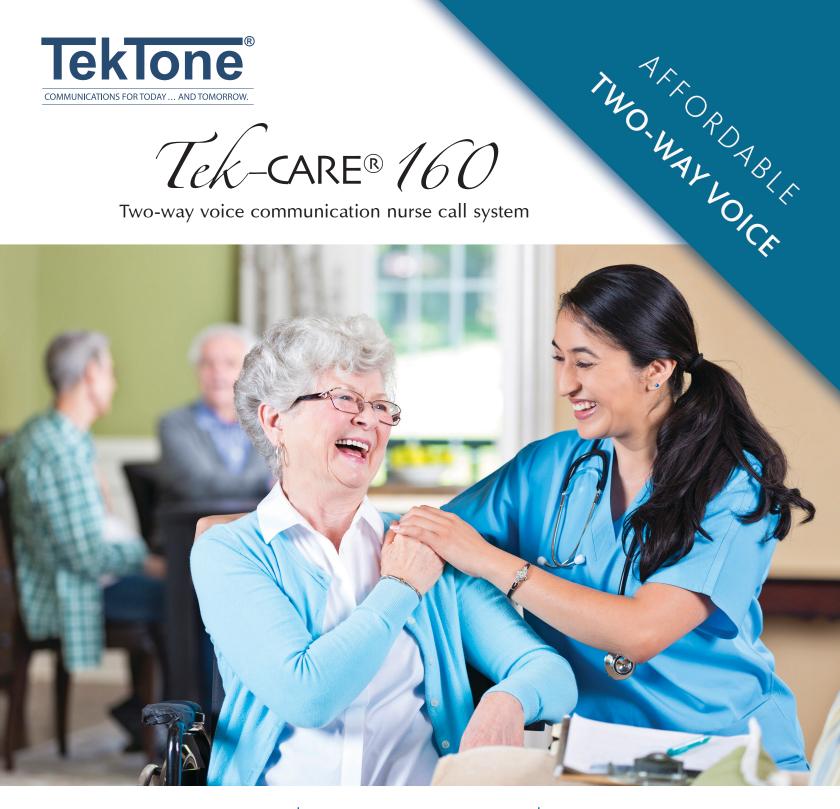

Tek-CARE® 160

Two-way voice communication nurse call system

The Tek-CARE160 features sleek master stations and customizable stations, and blends in with its surroundings while still providing the vital features needed to ensure resident safety.

Tek-CARE® 160

Two-way voice communication nurse call system

Tek-CARE160 is a modern and affordable nurse call system that is easy to install, use, and maintain. Featuring customizable peripheral devices, sleek, touchscreen master stations and high-quality two-way voice communication, the Tek-CARE160 is