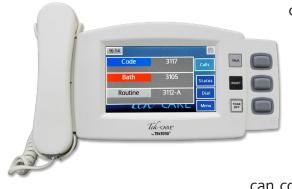

designed to meet the needs of facilities across the entire healthcare spectrum.

The NC415G3 master station includes the Tek-CARE user interface on a compact, five-inch, LCD touchscreen, as well as an optional audio handset and cradle for placement. With the handset, staff can communicate loudly and clearly with residents between

patient rooms and the nurses station without the interference of background noise. The

NC404TS master station features the same Tek-CARE user interface, along with a 22" screen will full touchscreen capabilities. This master includes options for Icon View and Map View in addition to classic List View.